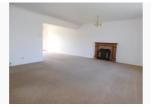

### This Detached Bungalow comprises of:

Lounge: 19.1' x 15.1' Kitchen: 13.1' x 10' Dining Room: 13.1' x 9.1' Utility Room: 8' x 5.1' Bedroom 1: 15.1' 10.1' En-Suite: 8' x 5' Bedroom 2: 15' x 9.1'

Bedroom 3: 11.1' x 9.1' Bedroom 4: 11.1' x 7.1' Bathroom: 10' x 5.1'