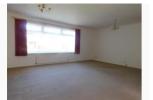

### This Detached Bungalow comprises of:

Lounge: 19.1' x 15.1' Kitchen: 13.1' x 10' Dining Room: 13.1' x 9.1' Utility Room: 8' x 5.1' Bedroom 1: 15.1' 10.1' En-Suite: 8' x 5' Bedroom 2: 15' x 9.1'

Bedroom 3: 11.1' x 9.1' Bedroom 4: 11.1' x 7.1' Bathroom: 10' x 5.1'