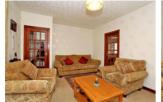

The lounge overlooks the front of the property and has a stone feature fireplace. The dining kitchen has a range of modern wall and base units with space for a large table and chairs. The rear garden can be accessed from the kitchen.