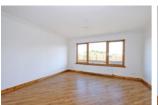

## **Accommodation comprises**

(Ground Floor)

Lounge: 4.29m x 4.09m (14' x 13'5") approx.

Dining Room: 3.58m x 3.43m (11'8" x 11'3") approx.

Kitchen: 4.50m x 3.56m (14'9" x 11'8") approx.

Utility Room: 2.33m x 2.20m (7'7" x 7'2") approx.