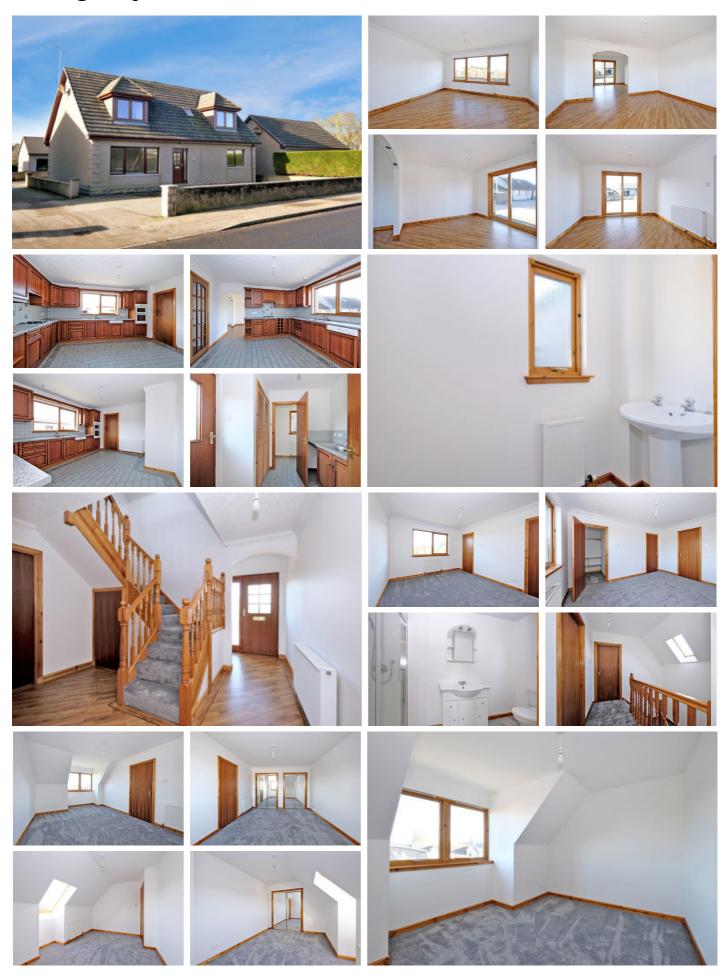

## **Description**

For sale is this 4 bedroom, 2 reception room detached family home with double garage situated in the heart of Mintlaw. Within walking distance of local shops, bus routes and the popular Aden Park this property would best suit a growing family!

Freshly painted and new carpets throughout this property is blank canvas ready for someone to walk in and make it their own.

## **Accommodation comprises**

(Ground Floor)

Lounge: 4.29m x 4.09m (14' x 13'5") approx.

Dining Room: 3.58m x 3.43m (11'8" x 11'3") approx.

Kitchen: 4.50m x 3.56m (14'9" x 11'8") approx.

Utility Room: 2.33m x 2.20m (7'7" x 7'2") approx.

WC: 2.27m x 0.97m (7'5" x 3'2") approx.

Master Bedroom: 4.08m x 3.27m (13'4" x 10'8") approx.

En Suite: 3.25m x 1.21m (10'7" x 3'11") approx.

### (First Floor)

Bedroom 2: 4.35m x 3.27m (14'3" x 10'8") approx.

Bedroom 3: 4.12m x 2.64m (13'6" x 8'7") approx.

Bedroom 4: 3.73m x 2.63m (12'2" x 8'7") approx.

Bathroom: 3.14m x 2.35m (10'3" x 7'8") approx.

#### (Outside)

There is ample off street parking at both the front and the rear with access to the double garage which is complete with power and lighting - ideal for a workshop.