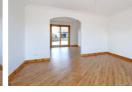

## **Accommodation comprises**

(Ground Floor)

Lounge: 4.29m x 4.09m (14' x 13'5") approx.

Dining Room: 3.58m x 3.43m (11'8" x 11'3") approx.

Kitchen: 4.50m x 3.56m (14'9" x 11'8") approx.

Utility Room: 2.33m x 2.20m (7'7" x 7'2") approx.