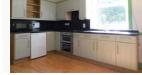

Lounge: 15.9' x 14.6'

Sitting/ Dining Room: 13.5' x 13' Dining Kitchen: 13.4' x 12.1' Utility Room: 12.1' x 7.7' Conservatory: 14.3' x 9.4'

ASPC ref. 357457 17/05/2025, 09:38 Bedroom 1: 15.9' x 14.7'
Bedroom 2: 14.1' x 13.8'
Bedroom 3: 11.9' x 7.9'
Bedroom 4: 14' x 11.4'
Bedroom 5: 10.3' x 6.7'
Bathroom: 8.8' x 7.1'
Shower Room: 11.8' x 11.6'