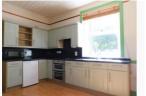

Lounge: 15.9' x 14.6'

Sitting/ Dining Room: 13.5' x 13' Dining Kitchen: 13.4' x 12.1' Utility Room: 12.1' x 7.7' Conservatory: 14.3' x 9.4'

ASPC ref. 357457 17/05/2025, 09:38 Bedroom 1: 15.9' x 14.7'
Bedroom 2: 14.1' x 13.8'
Bedroom 3: 11.9' x 7.9'
Bedroom 4: 14' x 11.4'
Bedroom 5: 10.3' x 6.7'
Bathroom: 8.8' x 7.1'
Shower Room: 11.8' x 11.6'