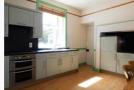

Lounge: 15.9' x 14.6'

Sitting/ Dining Room: 13.5' x 13' Dining Kitchen: 13.4' x 12.1' Utility Room: 12.1' x 7.7' Conservatory: 14.3' x 9.4'

ASPC ref. 357457 17/05/2025, 09:38 Bedroom 1: 15.9' x 14.7'
Bedroom 2: 14.1' x 13.8'
Bedroom 3: 11.9' x 7.9'
Bedroom 4: 14' x 11.4'
Bedroom 5: 10.3' x 6.7'
Bathroom: 8.8' x 7.1'
Shower Room: 11.8' x 11.6'