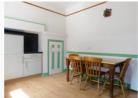

Lounge: 15.9' x 14.6'

Sitting/ Dining Room: 13.5' x 13' Dining Kitchen: 13.4' x 12.1' Utility Room: 12.1' x 7.7' Conservatory: 14.3' x 9.4'

ASPC ref. 357457 17/05/2025, 09:38 Bedroom 1: 15.9' x 14.7'
Bedroom 2: 14.1' x 13.8'
Bedroom 3: 11.9' x 7.9'
Bedroom 4: 14' x 11.4'
Bedroom 5: 10.3' x 6.7'
Bathroom: 8.8' x 7.1'
Shower Room: 11.8' x 11.6'