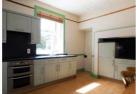

Lounge: 15.9' x 14.6'

Sitting/ Dining Room: 13.5' x 13' Dining Kitchen: 13.4' x 12.1' Utility Room: 12.1' x 7.7' Conservatory: 14.3' x 9.4'

ASPC ref. 357457 17/05/2025, 09:38 Bedroom 1: 15.9' x 14.7'
Bedroom 2: 14.1' x 13.8'
Bedroom 3: 11.9' x 7.9'
Bedroom 4: 14' x 11.4'
Bedroom 5: 10.3' x 6.7'
Bathroom: 8.8' x 7.1'
Shower Room: 11.8' x 11.6'