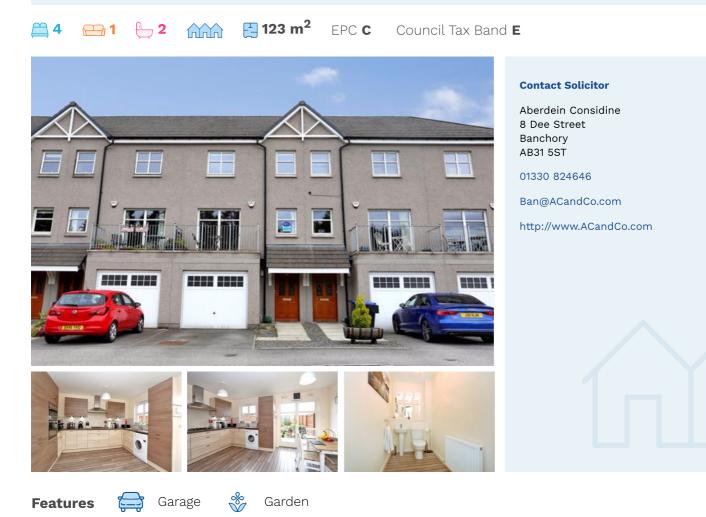

## Description

Located in a popular residential area of the picturesque Royal Deeside town of Banchory we have for sale this **4 BEDROOM TERRACED TOWNHOUSE.** Spanning three levels, this spacious home served by gas central heating and double glazed windows in all rooms enters into a well proportioned hall. This leads to a modern kitchen fitted with a range of two tone wall and base units incorporating integrated appliances.

On the ground floor there is also a useful cloakroom and access is given to the single garage.

On the first floor the lounge enjoys an outlook to the front of the property from patio doors which lead onto a balcony surrounded with wrought iron balustrade. Two single bedrooms are located on the middle floor one with fitted storage and the other currently utilised as a study by the current owners. The family bathroom with three piece suite incorporating a shower above the bath, heated towel rail and wall mounted mirror completes the middle floor accommodation.

On the top level you will find the Master Bedroom with Two Fitted wardrobes and is further enhanced by an en-suite. Additional storage is available in two sizeable cupboards.

#### Outside

A tarred driveway providing parking leads to the integral single garage. The rear garden is fully enclosed and is mainly laid with paving stones and bordered with shrubberies.