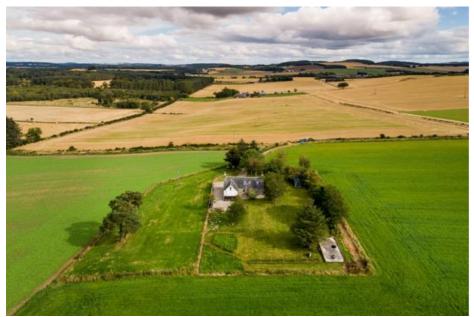

## **Description**

Plot extending to approximately 0.5 acres with planning permission for a 4 bedroom dwellhouse.

Lying in idyllic location just west of the quiet rural village of Sauchen in the heart of the Aberdeenshire countryside, this site extends to approximately 0.5 acres or thereby and has planning permission for a luxury Four Bedroom 1½ Storey House. Specifically designed for the plot, the bespoke architect-designed house will take advantage of the best aspects of the site. The site has been cleared and services are readily available.

The full planning permission can be viewed at aberdeenshire.gov.uk under planning application number APP/2016/2433.

The site lies behind a traditional granite and slate former farmhouse but care has been taken to ensure that, so far as possible, the amenity and privacy of each of the properties has been retained. There are superb views over the Aberdeenshire countryside and to Bennachie. Aberdeen is within easy