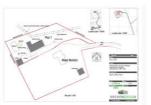

## **Description**

Plot extending to approximately 0.5 acres with planning permission for a 4 bedroom dwellhouse.

Lying in idyllic location just west of the quiet rural village of Sauchen in the heart of the Aberdeenshire countryside, this site extends to approximately 0.5 acres or thereby and has planning permission for a luxury Four Bedroom 1½ Storey House. Specifically designed for the plot, the bespoke architect-designed house will take advantage of the best aspects of the site. The site has been cleared and services are readily available.

The full planning permission can be viewed at aberdeenshire.gov.uk under planning application number APP/2016/2433.

The site lies behind a traditional granite and slate former farmhouse but care has been taken to ensure that, so far as possible, the amenity and privacy of each of the properties has been retained. There are superb views over the Aberdeenshire countryside and to Bennachie. Aberdeen is within easy

### **Directions**

From Aberdeen travel west along the A944 Alford road through Westhill and Dunecht. Keep heading towards Alford, passing Sauchen on your right hand side. West Muirton is accessed from a private road on the right hand side, approximately 0.8 miles from the sign "Sauchen ½" immediately to the west of the bridge. See for sale sign. Turn right along the access track passing the farm buildings on your right. West Muirton is on your left – see for sale sign.