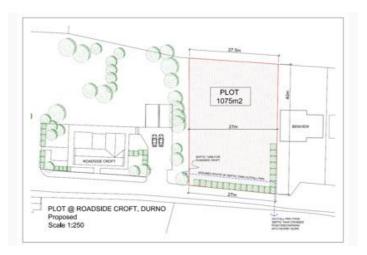

## **Description**

Building plot available in the charming Hamlet of Durno. Approximately 27m x 40m in size. Previous planning permission (now lapsed) was granted for this location. Drainage will be by septic tank with mains water, gas and electricity available at the roadside.