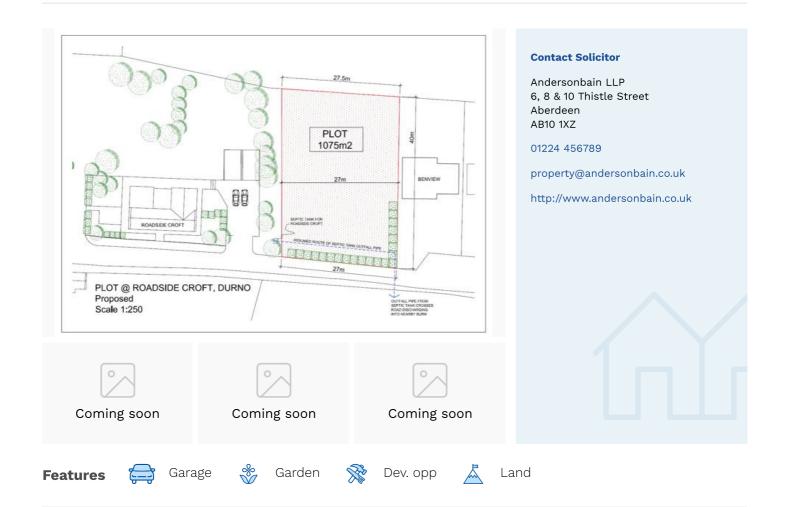

## **Description**

Building plot available in the charming Hamlet of Durno. Approximately 27m x 40m in size. Previous planning permission (now lapsed) was granted for this location. Drainage will be by septic tank with mains water, gas and electricity available at the roadside.