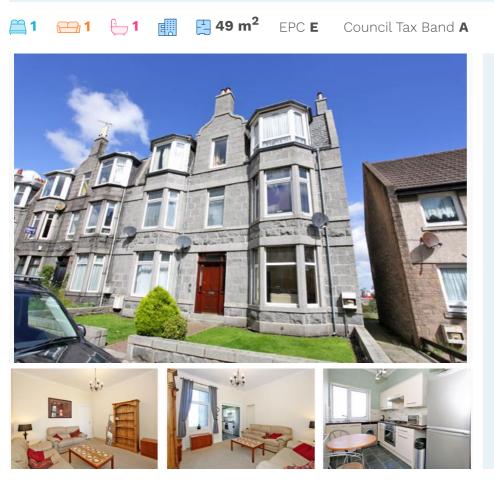

## Description

Situated in a popular residential street within the Torry area of Aberdeen City we are pleased to offer for sale this impressive well maintained **Ground Floor One Bedroom Flat** which forms part of a traditional granite tenement building. The property itself enjoys high ceilings and the comforts of gas central heating and double glazing. Presented for sale the property has lovely, open views to the rear from both the kitchen and lounge windows. The accommodation is bright and airy and has been decorated in neutral tones throughout. There is an inviting hallway, good sized lounge leading to a stylish dining kitchen, bright and spacious double bedroom, bathroom with 3 piece white suite and Mira Sport shower over the bath. Outside there is ample on street parking for residents. To the rear is a very generous sized shared garden exclusive lockable outside cellar and a large shared basement area providing additional storage. The white goods and some of the furnishings in the property at present are included in the sale if required. This would make an ideal purchase for a Buy-To-Let Investor or a First-Time Buyer. Viewing is highly recommended to fully appreciate the level of accommodation on offer.

## **Accommodation comprises**

**Entrance Hall** 1.98m x 1.72m (6'6 x 5'8) approx Entered via a hardwood door with opaque glass panel above allowing light into this roomy hall which gives access to most of the other accommodation; security entrance handset; low level cupboard housing electric meter.

**Lounge** 4.06m x 3.86m (13'4 x 12'8) approx A bright and spacious room decorated in neutral tones, the lounge is situated to the rear of the property and has lovely open views over the garden and to the iconic Aberdeen harbour and sea beyond; TV and telephone point; access to kitchen.

**Kitchen** 3.25m x 2.15m (10'8 x 7'1) approx Accessed from the lounge the stylish kitchen has been fitted with a modern selection of base and wall storage units. The contrasting dark wood effect work surfaces incorporates the stainless steel sink and drainer with complimentary 'subway' style splash back tiling. Built in electric oven and gas hob, ample space for table and chairs; linoleum flooring; wall mounted combi boiler. The Washing Machine/Dryer, Fridge Freezer and Microwave are included in the sale.

**Bedroom** 4.47m x 4.44m (14'8 x 14'7) approx This bright and sunny room has a beautiful triple bay window overlooking the front garden. Decorated in neutral tones this large double bedroom has ample space for free standing furniture.

**Bathroom** 2.74m x 1.98m (9' x 6'6) approx Centrally located the bathroom has an opaque window with deep tiled window sill and is fitted with a white 3 piece suite comprising wc, wash hand basin and bath with shower screen and 'Mira Sport' shower over bath. A large cupboard with lighting provides excellent storage; vinyl flooring.

### (Outside)

To the front of the property is an exclusive area of garden. To the rear is a large well kept garden laid to grass, ideal for summer barbecues or al fresco dining. Exclusive cellar