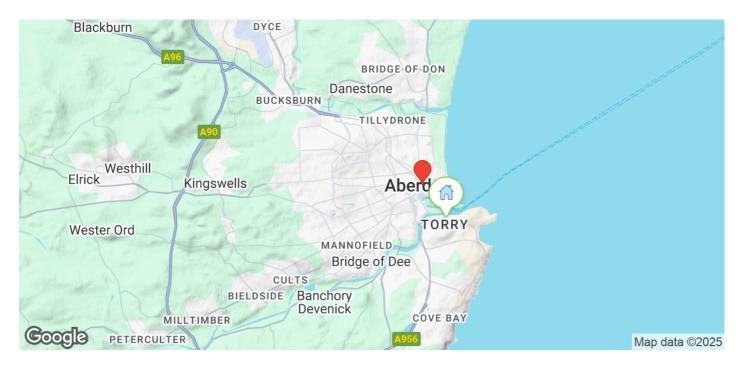

# Directions

On crossing the Victoria Bridge into Torry continue through the first set of traffic lights onto Victoria Road and continue ahead for some distance. The property is located ahead on the left hand side as indicated by our For Sale sign.