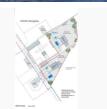

Additional land may be available by separate negotiation.

The development may be sold as a whole, or as three separate lots, guide price as follows:-

ASPC ref. 359422 11/07/2025, 11:10

Steading: Offers over £100,000 -

0.40 acres approx.

Plot 1: Offers Over £125,000 -

0.50 acres approx.

Plot 2: Offers Over £100.000 -

0.30 acres approx.

**Location**: This site enjoys excellent access to Kemnay where there is a good range of local amenities, excellent schools, tennis courts and a golf course. There is a wider range of facilities in the market town of Inverurie which also has a rail link to Aberdeen. The site is also well positioned for easy commuting to Aberdeen Airport, Dyce, Westhill and Kingswells where many of the large oil related office complexes are situated.

# **Accommodation comprises**

Steading: 0.40 acres approx.

Plot 1: 0.50 acres approx.

Plot 2: 0.30 acres approx.