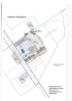

Additional land may be available by separate negotiation.

The development may be sold as a whole, or as three separate lots, guide price as follows:-

ASPC ref. 359422 11/07/2025, 11:10

Steading: Offers over £100,000 -

0.40 acres approx.

Plot 1: Offers Over £125,000 -

0.50 acres approx.

Plot 2: Offers Over £100.000 -

0.30 acres approx.

**Location**: This site enjoys excellent access to Kemnay where there is a good range of local amenities, excellent schools, tennis courts and a golf course. There is a wider range of facilities in the market town of Inverurie which also has a rail link to Aberdeen. The site is also well positioned for easy commuting to Aberdeen Airport, Dyce, Westhill and Kingswells where many of the large oil related office complexes are situated.

# **Accommodation comprises**

Steading: 0.40 acres approx.

Plot 1: 0.50 acres approx.

Plot 2: 0.30 acres approx.