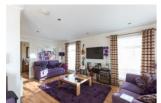

# **Description**

This detached park home is located within a delightful retirement village for the Over 50's on the edge of Montrose heading west towards Brechin. The property provides comfortable living all on one level and enjoys a prime site within the development with waterside views over Montrose Wildlife Basin towards the Angus Glens and beyond. Entry into the inner hallway gives access into a bright spacious lounge which has ample room for dining and has impressive open views over the Basin with patio doors out onto the patio garden. The side facing kitchen is fitted to base and wall units with a double electric oven and hob with extractor hood above. There is also an integrated fridge, freezer and dishwasher. From here there is access to a convenient utility room which has an integrated washing machine and tumble dryer and a door out to the side garden. There are two bedrooms including the master bedroom which has a dressing area and an en-suite shower room, and a family bathroom complete with a three piece white suite with an over the bath shower.

## **Accommodation comprises**

**Lounge:** 5.78m x 5.60m (19'0 x 18'4) overall widths at the widest points

**Kitchen:** 2.94m x 3.39m (9'7 x 11'1)

**Utility** 

**Master Bedroom:** 3.25m x 3.29m (10'7 x 10'9)