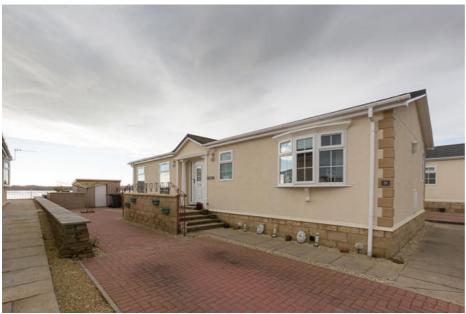

# **Description**

This detached park home is located within a delightful retirement village for the Over 50's on the edge of Montrose heading west towards Brechin. The property provides comfortable living all on one level and enjoys a prime site within the development with waterside views over Montrose Wildlife Basin towards the Angus Glens and beyond. Entry into the inner hallway gives access into a bright spacious lounge which has ample room for dining and has impressive open views over the Basin with patio doors out onto the patio garden. The side facing kitchen is fitted to base and wall units with a double electric oven and hob with extractor hood above. There is also an integrated fridge, freezer and dishwasher. From here there is access to a convenient utility room which has an integrated washing machine and tumble dryer and a door out to the side garden. There are two bedrooms including the master bedroom which has a dressing area and an en-suite shower room, and a family bathroom complete with a three piece white suite with an over the bath shower.

### (Outside)

This home is surrounded by low maintenance garden ground with a lockblock driveway to the front providing off-street parking. The delightful patio area is ideal for entertaining, sitting at the edge of Montrose Wildlife Basin enjoying the views. There is a rotary dryer, oil tank and a brick built outhouse for additional storage.