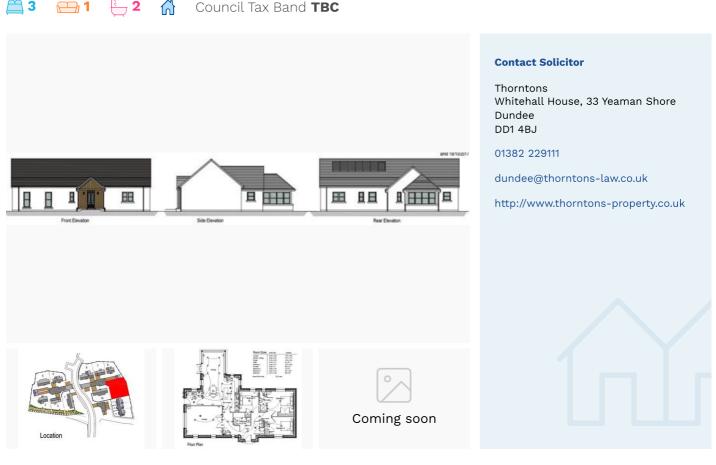

## **Description**

In a picturesque setting within a select development by DLB Scotland which looks over surrounding countryside on the edge of the village with a short walk to the River Esk, this **detached luxury bungalow** provides spacious accommodation over one level.

A spacious lounge, an open plan family room, dining room and kitchen together with a self contained utility room will cater comfortably for the needs of a number of occupants.

3 double bedrooms with a quality master en suite facility and a well appointed family bathroom complete the accommodation in this impressive single storey bungalow.

There is over 130 square metres of accommodation set in a generously proportioned plot on the edge of the development.

This charming Angus village has a range of local amenities and services catering for the day to day needs of the village and includes the local primary school, health centre, local shops, cafes and 2 hotels all of which are within easy walking distance from Eskside.

The site layout, floor plans and specifications have been provided for illustrative purposes by the architect and developer and these may change during construction.